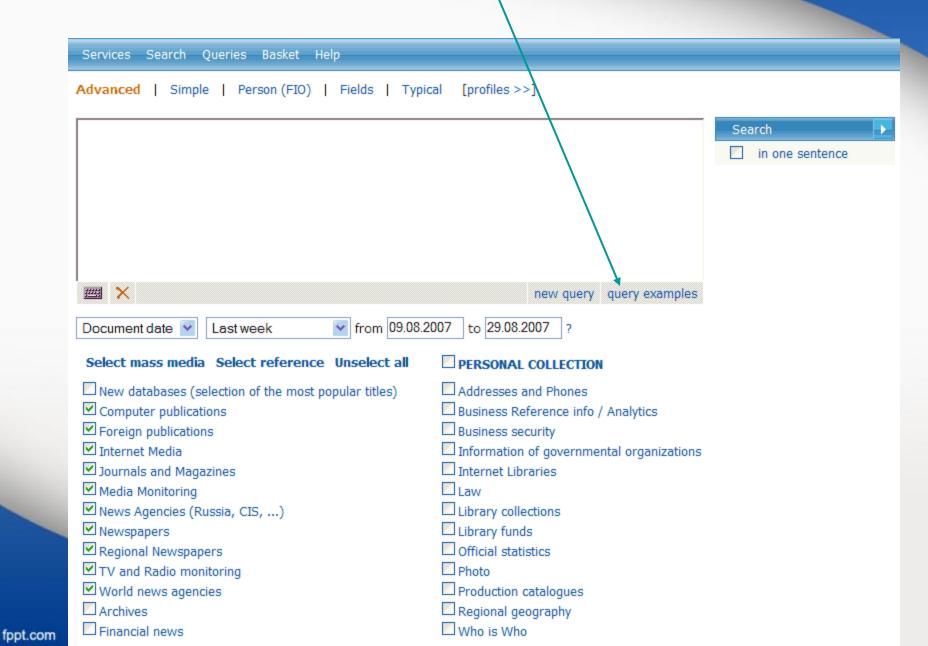

#### Choose simple or advanced interface Services Search Queries Basket Help Advanced | Simple | Person (FIO) | Fields | Typical [profiles >>] Search ## X new query query examples in one sentence O all dates | | Press Address last week all Search Queries Basket Help Services Advanced | Simple | Person (FIO) | Fields | Typical Search in one sentence ## X new query query examples from 09.08.2007 to 29.08.2007 ? Document date V Last week Select mass media Select reference Unselect all PERSONAL COLLECTION New databases (selection of the most popular titles) Addresses and Phones Computer publications Business Reference info / Analytics ✓ Foreign publications Business security ✓ Internet Media Information of governmental organizations ✓ Journals and Magazines ☐ Internet Libraries Law ✓ Media Monitoring ✓ News Agencies (Russia, CIS, ...) Library collections Library funds ✓ Newspapers Regional Newspapers Official statistics Photo TV and Radio monitoring Production catalogues ✓ World news agencies Archives Regional geography fppt.com Who is Who Financial news