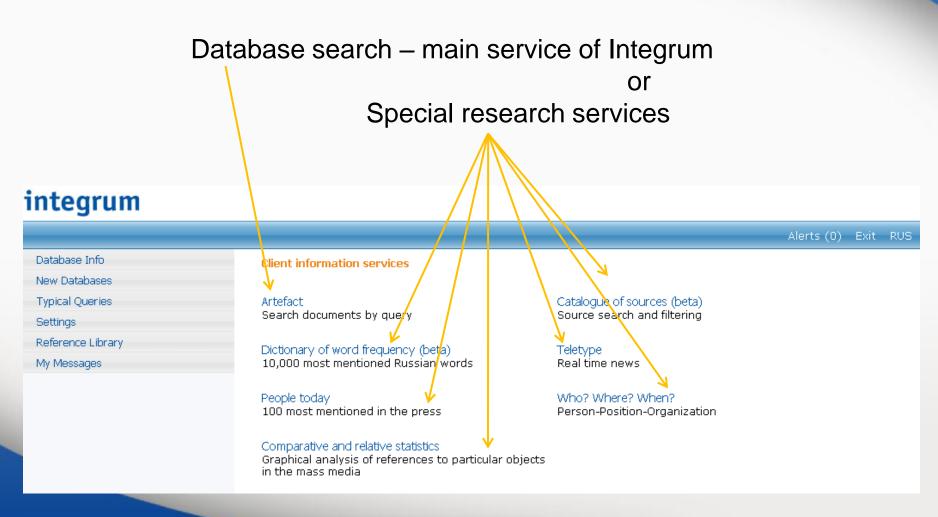

#### Choose the service you want to use:

#### and Integrum's main search service starts:

Artefact

Search documents by query

Dictionary of word frequency (beta)

10,000 most mentioned Russian words

People today

100 most mentioned in the press

Comparative and relative statistics

Graphical analysis of references to particular objects in the mass media

Catalogue of sources (beta)

Alerts (0) Exit RUS

Source search and filtering

Teletype

Real time news

Who? Where? When?

Person-Position-Organization