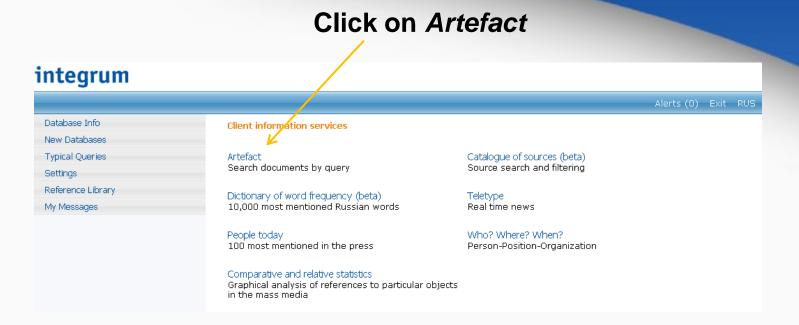

#### Choose the service you want to use:

Artefact

Search documents by query

Dictionary of word frequency (beta)

10,000 most mentioned Russian words

People today

100 most mentioned in the press

Comparative and relative statistics

Graphical analysis of references to particular objects in the mass media