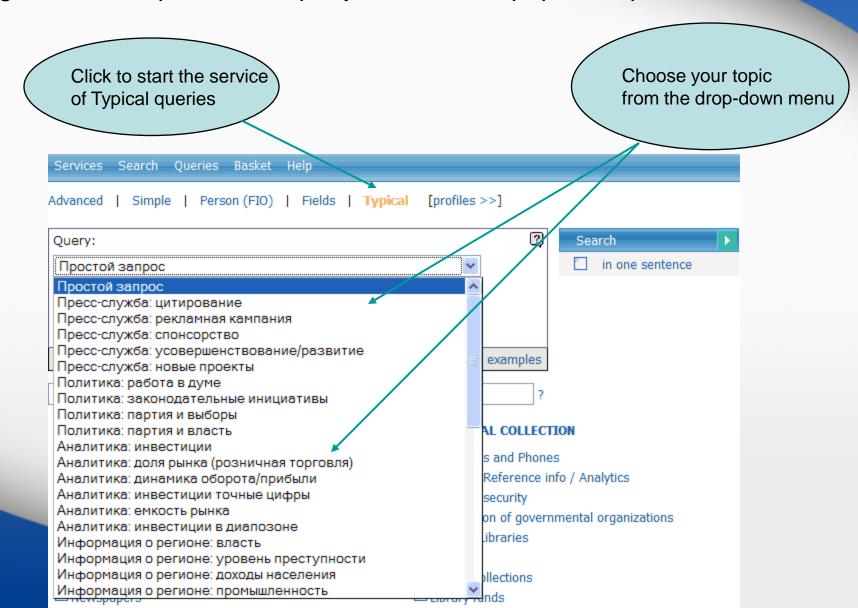

#### Integrum's professional search

Integrum builds up a search query for the most popular topics

fppt.com