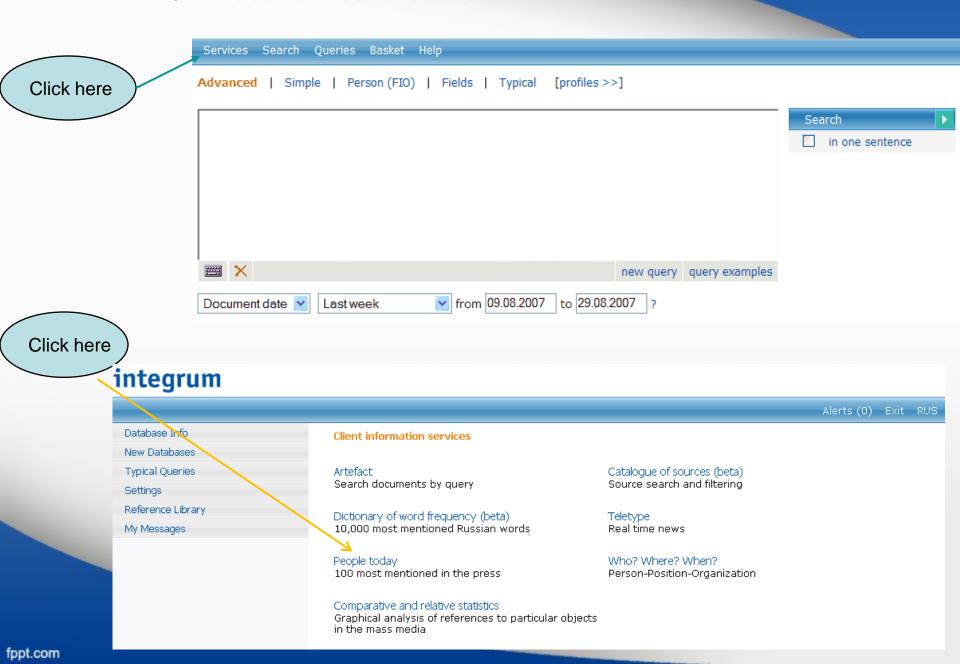

### integrum

Database Info

New Databases

Typical Queries

Settings

Reference Library

My Messages

Client information services

Artefact

Search documents by query

Dictionary of word frequency (beta)

10,000 most mentioned Russian words

People today

100 most mentioned in the press

Comparative and relative statistics

Graphical analysis of references to particular objects in the mass media

Catalogue of sources (beta)

Alerts (0) Exit RUS

Source search and filtering

Teletype

Real time news

Who? Where? When?

Person-Position-Organization