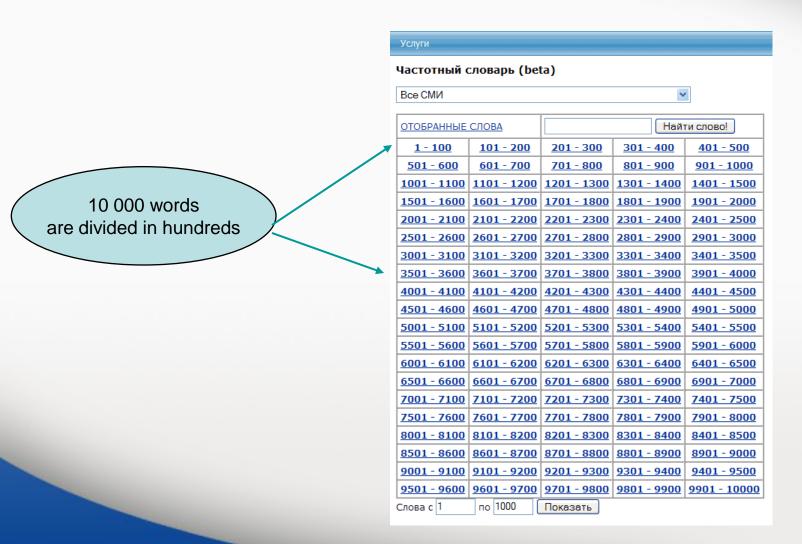

### Integrum's dictionary of high-frequency words

Click here

## The most comprehensive dictionary of high-frequency words. The service is based on Integrum's Archive of media sources