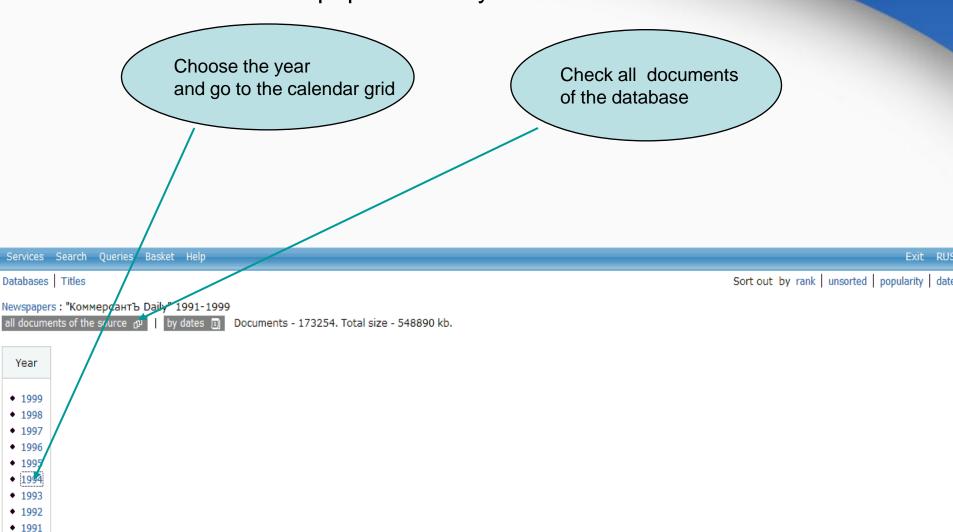

### Use Integrum as an electronic library. Read a newspaper issue by issue.

издательский дом **КОММЕРСАНТ**Ъ

### Choose the date and start reading the issue

Year Issues 1994 | Calendar 1994

| ٠ | 1999 |     |     | Janua | ary 1 | 994 |     |     |
|---|------|-----|-----|-------|-------|-----|-----|-----|
| ٠ | 1998 | MON | TUE | WED   | THU   | FRI | SAT | SUN |
| ٠ | 1997 |     |     |       |       |     | 1/  | 2   |
| ٠ | 1996 | 3   | 4   | 5     | 6     | 7   | 8   | 9   |
| ٠ | 1995 | 10  | 11  | 12    | 13    | 14  | 15  | 16  |
| ٠ | 1994 | 17  | 18  | 19    | 20    | 21  | 22  | 23  |
| ٠ | 1993 | 24  | 25  | 26    | 27    | 28  | 29  | 30  |
| ٠ | 1992 | 31  |     |       |       |     |     |     |
| ٠ | 1991 |     |     |       |       |     |     |     |