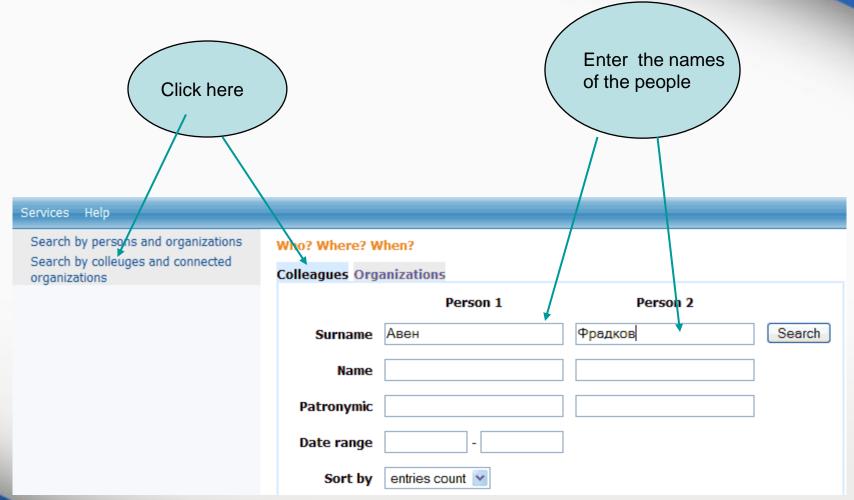

## Find if two people ever worked together and what their positions were

Browse the results of the search in mass media правительство россии (74220) 🖃 🥼 министерство внешних экономических связей россии (1283) 🖃 🎍 фрадков михаил ефимович (855) 💺 01.01.1997 - 26.04.2007 : министр (520) 🗈 💺 01.01.1997 - 16.02.2007 : глава (88) 🗈 💺 20.01.1994 - 18.01.2005 : первый заместитель министра (87) 🖺 💺 19.01.1993 - 29.07.2006 : заместитель министра (47) 🖺 🦺 15.04.1994 - 19.04.2007 : первый замминистра (25) 📴 💺 15.04.1993 - 22.03.2007 : другие должности (88) 📭 авен петр олегович (428) 💺 27.02.1992 - 14.08.2006 : министр (299) 🗈 💺 12.01.1993 - 17.03.2006 : бывший министр (41) 🗈 💺 12.12.1997 - 19.12.2006 : ЭКС-МИНИСТР (28) 🗈 💺 22.10.1992 - 11.10.2004 : ГЛАВА (28) 🖺 Compare the results 💺 24.04.1996 - 01.11.2006 : тогдашний министр (14) 🖺 💺 17.05.1992 - 15.02.2007 : другие должности (18) 📭 министерство торговли (802) 🛨 📠 министерство внешней торговли (52) 🛨 📠 министерство мвэс (17) министерство иностранных дел (11) тосдума (11) министерство внешнеэкономических связей (9) банк россии (7) 🛨 🚹 министерство финансов (6) 🛨 📠 министерство внешней экономики (4) общественная палата (3) центробанк (3) 🛨 📠 государственная дума (3) 🛨 📠 министерство этого ведомства (2) ⊕ 📠 мид (2)