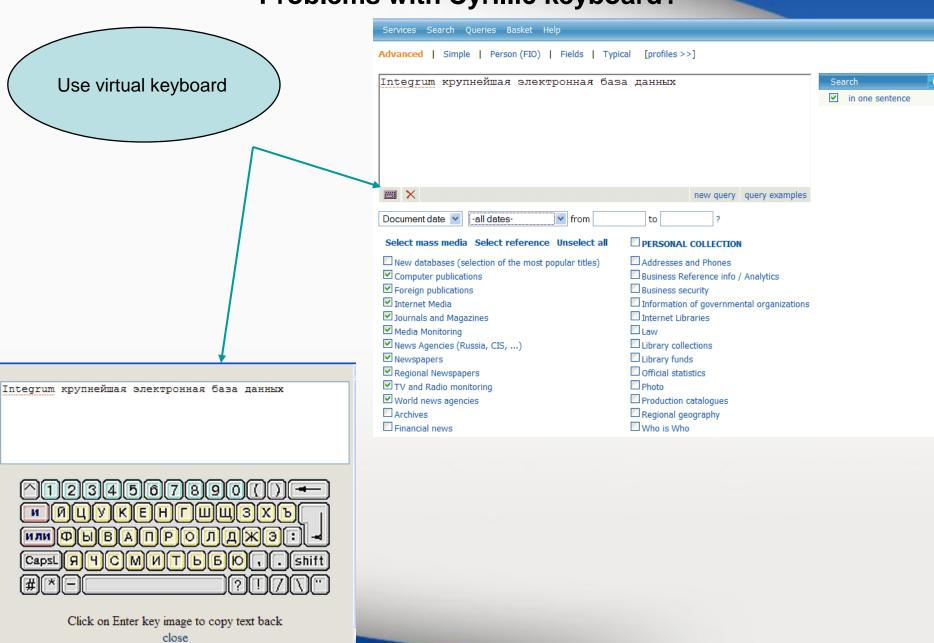

#### **Problems with Cyrillic keyboard?**

fppt.com

Use various options of Integrum's search engine – Artefact Use quotation marks Operator AND to define groups of words can be omitted Services Search Queries Rasket Help Simple | Person (FIO) | Fields | Typical [profiles >>] Advanced (Интегрум или Integrum) (крупнейщая или известная) "база Search данных"/п3 in one sentence ## X new suery query examples from Document date -all dates to Define proximity level Use operator /nN (or /sN) to find documents containing words of search query Lear more about in N consecutive sentences the query language In this example – n 3 consecutive sentences fppt.com