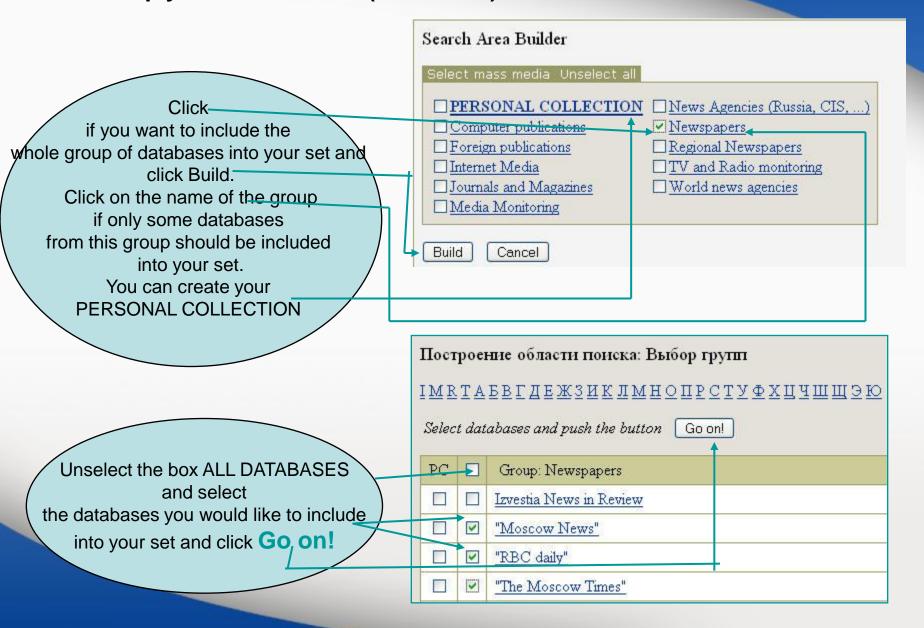

### **Build-up your Search area**

Click here to create your Search area, i.e. a set of databases which you would like to use for statistical research

Add a source set

Query group: New group

OK

Add a query pair

Services

A source set name : Новый набор источников

Selected sources:

OK Cancel Delete

Click here

#### **Build-up your Search area (continued)**