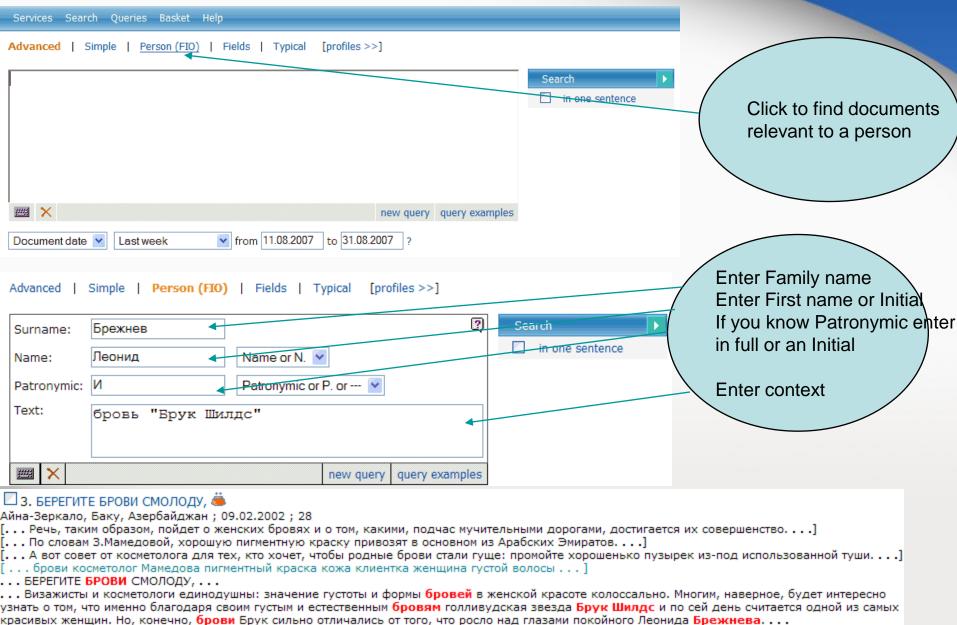

# Integrum's professional search Find documents relevant to a person

. . . Конечно, лучше беречь **брови** смолоду.