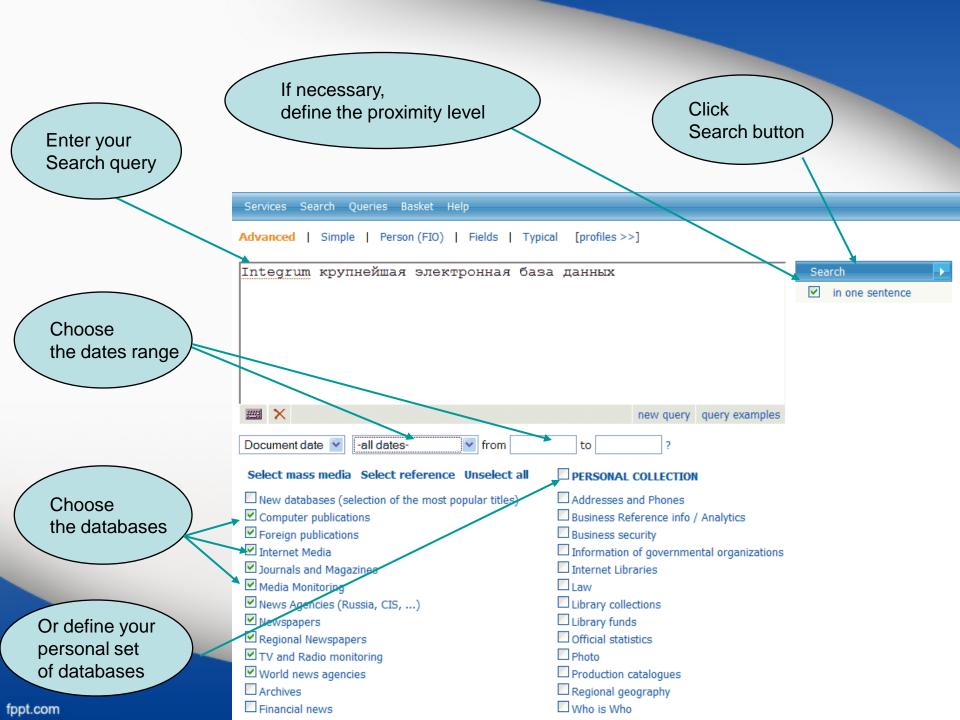

#### Choose simple or advanced interface Services Search Queries Basket Help Advanced | Simple | Person (FIO) | Fields | Typical [profiles >>] Search ## X new query query examples in one sentence O all dates | | Press Address last week all Search Queries Basket Help Services Advanced | Simple | Person (FIO) | Fields | Typical Search in one sentence ## X new query query examples from 09.08.2007 to 29.08.2007 ? Document date V Last week Select mass media Select reference Unselect all PERSONAL COLLECTION New databases (selection of the most popular titles) Addresses and Phones Computer publications Business Reference info / Analytics ✓ Foreign publications Business security ✓ Internet Media Information of governmental organizations ✓ Journals and Magazines ☐ Internet Libraries Law ✓ Media Monitoring ✓ News Agencies (Russia, CIS, ...) Library collections Library funds ✓ Newspapers Regional Newspapers Official statistics Photo TV and Radio monitoring Production catalogues ✓ World news agencies Archives Regional geography fppt.com Who is Who Financial news