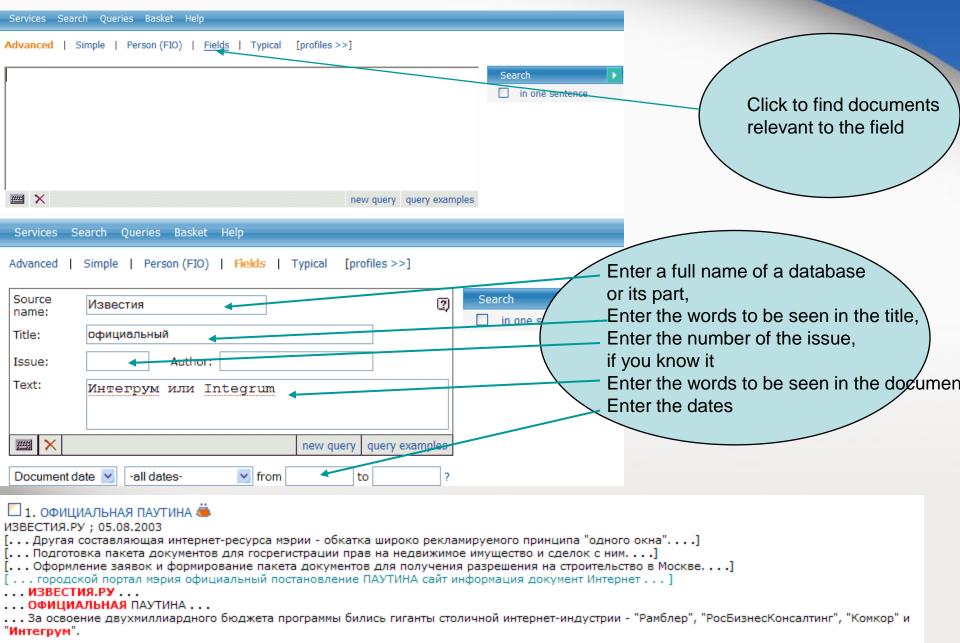

m

Use various options of Integrum's search engine – Artefact Use quotation marks Operator AND to define groups of words can be omitted Services Search Queries Rasket Help Simple | Person (FIO) | Fields | Typical [profiles >>] Advanced (Интегрум или Integrum) (крупнейщая или известная) "база Search данных"/п3 in one sentence ## X new suery query examples from Document date -all dates to Define proximity level Use operator /nN (or /sN) to find documents containing words of search query Lear more about in N consecutive sentences the query language In this example – n 3 consecutive sentences fppt.com

# Integrum's professional search Find documents relevant to a person

. . . Конечно, лучше беречь **брови** смолоду.



### Integrum's professional search Find documents relevant to its fields



#### Integrum's professional search

Integrum builds up a search query for the most popular topics

fppt.com



# **Example of professional search Automatic search of the date of any event**



### Example of professional search Search for biographical data of a person in mass media

fppt.com



#### A biography of the former Russian Ambassador to France



РЫЖОВ Юрий Алексеевич

Источник: Наследие отечества Рубрика: Человек

Автор: Контент-редактор № 4 Дата выпуска: 31.01.2005

Заглавие: РЫЖОВ Юрий Алексеевич

действительный член РАН (1987), президент Международного инженерного университета; председатель Российского Пагуошского комитета -- международного движения ученых за обеспечение безопасности человечества; родился 28 октября 1930 г. в г. Москве; окончил Московский физико-технически