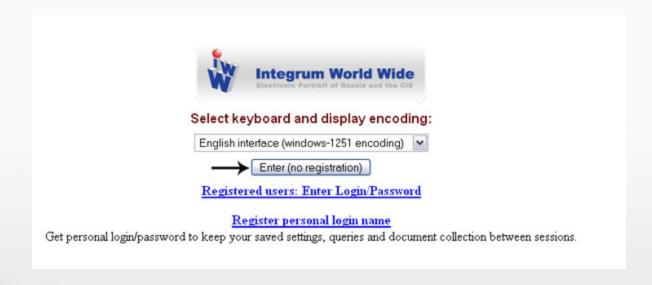

### IP-based access

Follow the assigned link and choose the encoding. Press Enter (no registration)