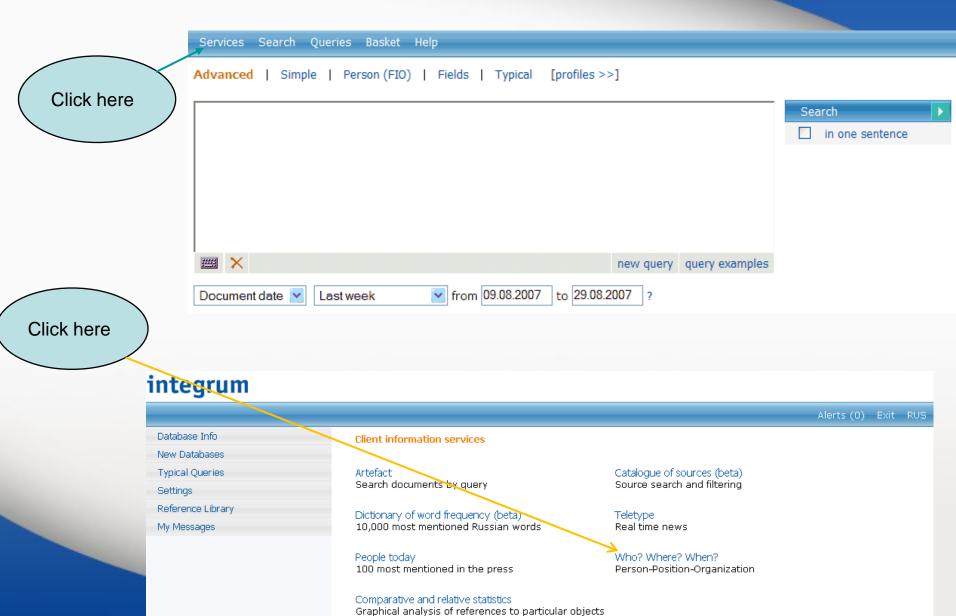

### integrum

Database Info

New Databases

Typical Queries

Settings

Reference Library

My Messages

Client information services

Artefact

Search documents by query

Dictionary of word frequency (beta)

10,000 most mentioned Russian words

People today

100 most mentioned in the press

Comparative and relative statistics

Graphical analysis of references to particular objects in the mass media

Catalogue of sources (beta)

Alerts (0) Exit RUS

Source search and filtering

Teletype

Real time news

Who? Where? When?

Person-Position-Organization