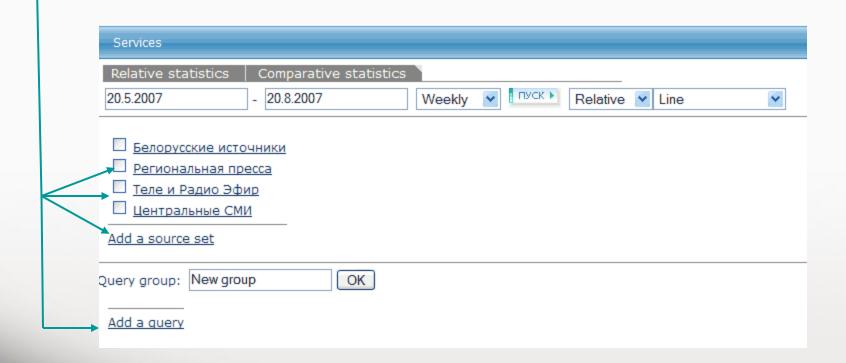

## Statistical research. Comparative statistics

This service allows you to compare the number of hits for particular subjects. You can create a group of queries (*Query group – add*) describing the information that you want to compare (a group of politicians, competing companies, etc). For each query you have to create a name, the actual text of the query, and its color. All groups of queries created by the user are saved and can be available in future sessions. You will see a graph that shows each line reflecting a number of documents relevant to its query. The graph can reflect results either in relative numbers (as a percent of the total number of documents in the selected databases for this period of time) or absolute numbers (as an actual number of documents relevant to the query).

Follow the same procedure as in Relative statistics (see above) to create Search areas and Query groups