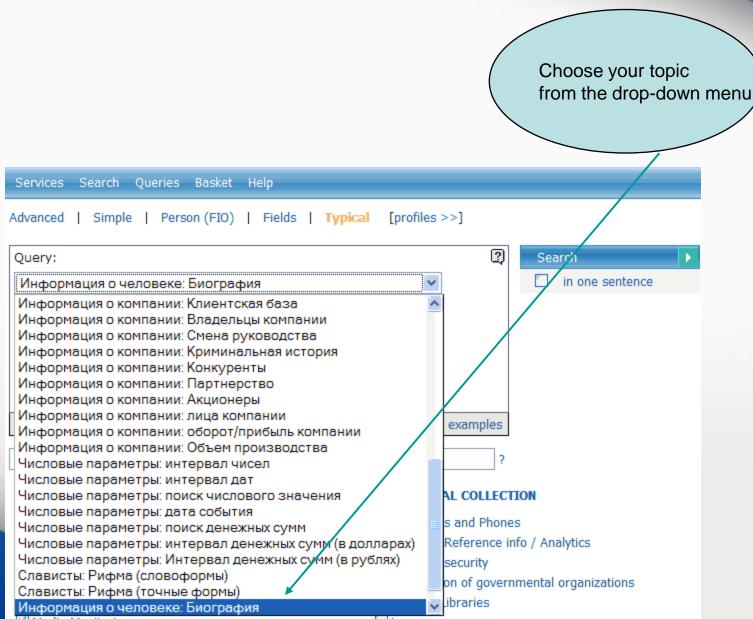

#### Integrum's professional search

Integrum builds up a search query for the most popular topics

fppt.com