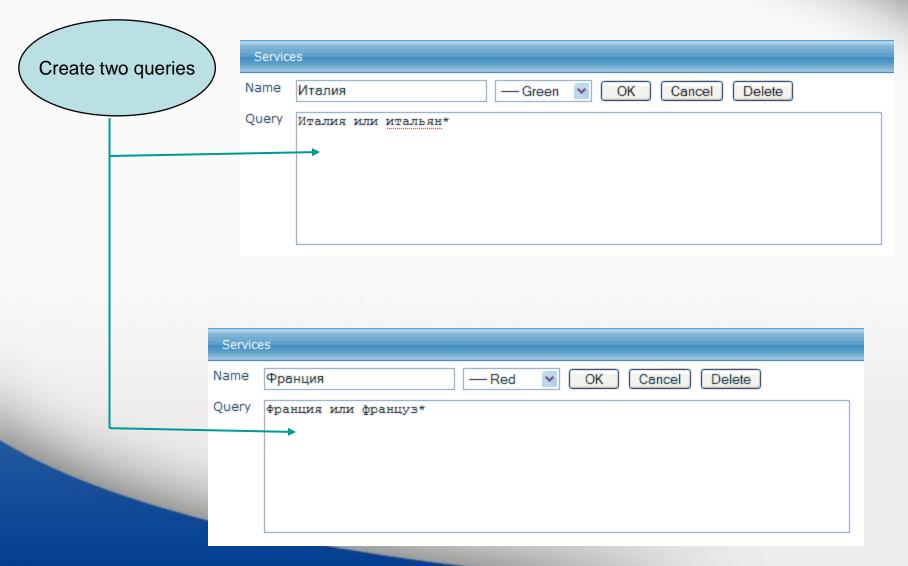

### **Build-up your Search area (continued)**

Create a pair of queries.

The number of documents containing Query 1 will be divided by number of documents containing Query 2.

Let's check how often different mass-media use prepositions «в» and «на» with the word «Украина»

## Which of two countries, Italy or France, has been mentioned more often in Russian mass-media?