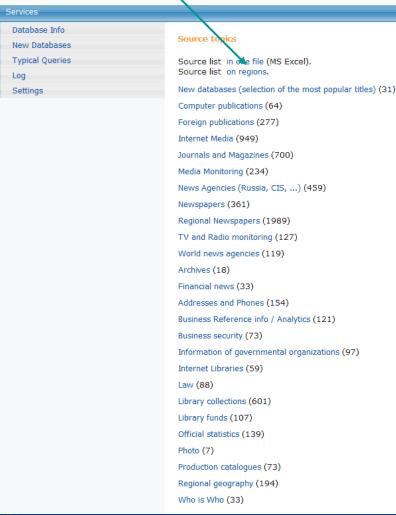

### Get the list of databases by geographical region or by topic

Click here to get list of databases by regions

Click here to get the list by groups of databases