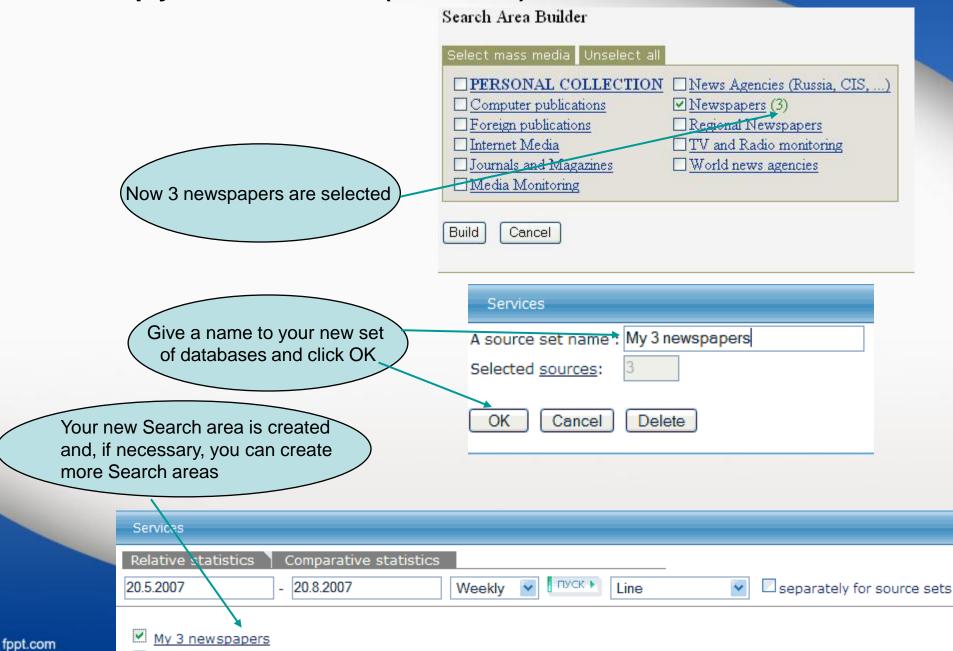

Services

A source set name : Новый набор источников

Selected sources:

OK Cancel Delete

Click here

#### **Build-up your Search area (continued)**

### **Build-up your Search area (continued)**

Create a pair of queries.

The number of documents containing Query 1 will be divided by number of documents containing Query 2.

Let's check how often different mass-media use prepositions «в» and «на» with the word «Украина»