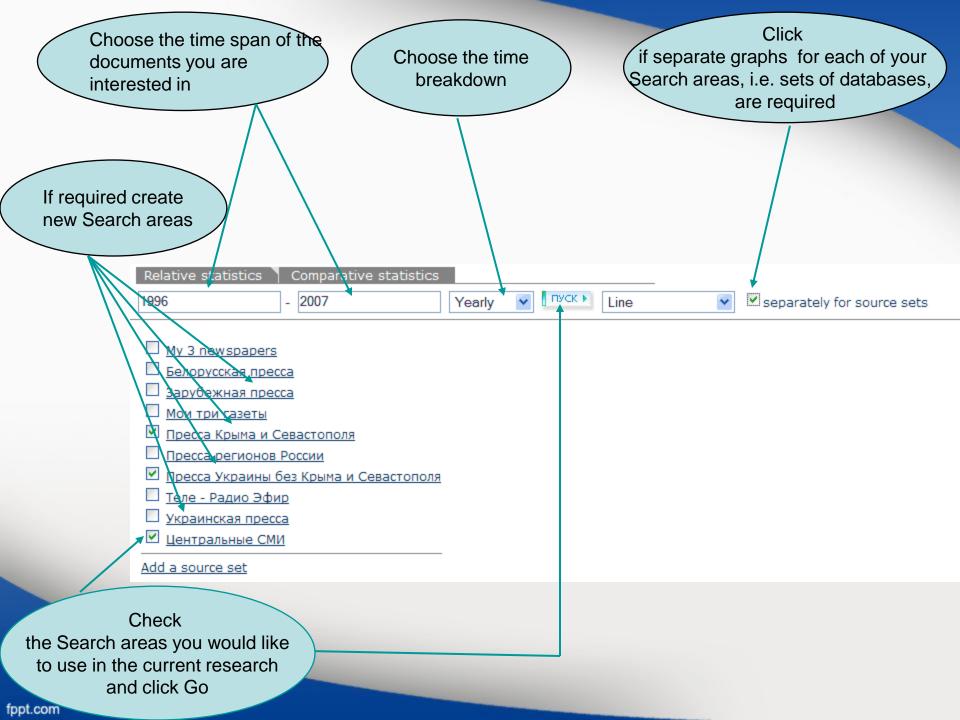

### Statistical analysis of mass media. Relative statistics or statistics based on a group of queries

This service can be used to determine a number if hits for two related objects or events mentioned together. The graph will reflect, in percentage, the relation of the number of documents relevant to the first query to the number of documents relevant to the second query. You can create a group of queries (*Query group – add*) describing the information that you want to compare (a group of politicians, competing companies, etc). For each query you have to create a name, the actual text of the query, and its color. All groups of queries created by the user are saved and can be available in future sessions. You will see a graph that shows each line reflecting a number of documents relevant to its query.

### **Build-up your Search area**

Click here to create your Search area, i.e. a set of databases which you would like to use for statistical research

Add a source set

Query group: New group

OK

Add a query pair