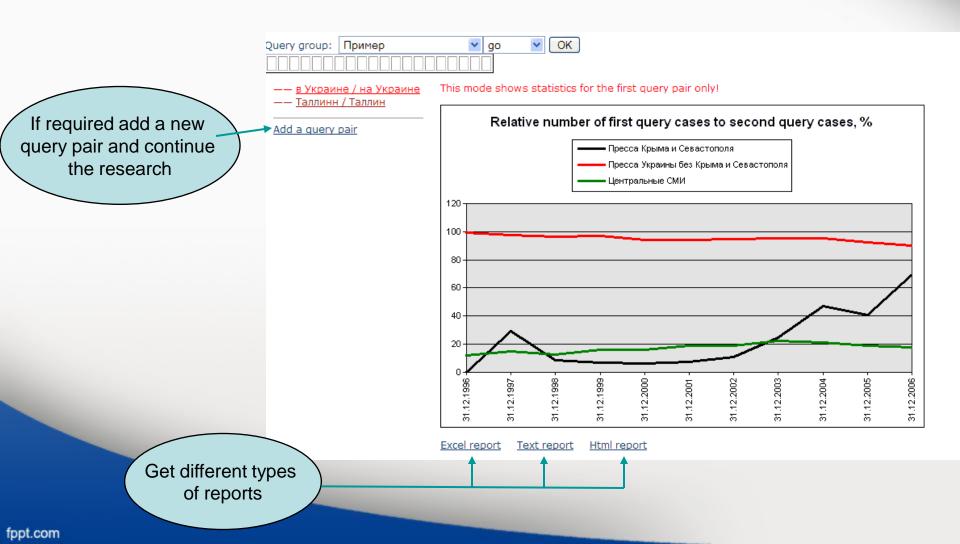

### Statistical analysis of mass media. Relative statistics or statistics based on a group of queries

This service can be used to determine a number if hits for two related objects or events mentioned together. The graph will reflect, in percentage, the relation of the number of documents relevant to the first query to the number of documents relevant to the second query. You can create a group of queries (*Query group – add*) describing the information that you want to compare (a group of politicians, competing companies, etc). For each query you have to create a name, the actual text of the query, and its color. All groups of queries created by the user are saved and can be available in future sessions. You will see a graph that shows each line reflecting a number of documents relevant to its query.

### **Build-up your Search area (continued)**

Create a pair of queries.

The number of documents containing Query 1 will be divided by number of documents containing Query 2.

Let's check how often different mass-media use prepositions «в» and «на» with the word «Украина»

### Get the graph.

Depending on the time span and the number of chosen Search areas it can take several minutes to build up the graph