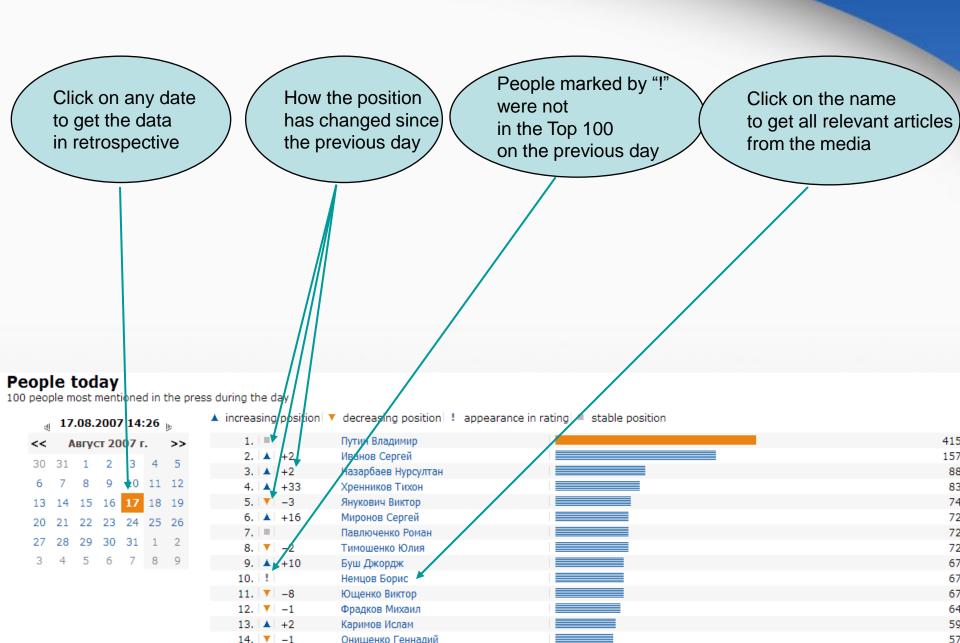

#### Top 100 persons in CIS mass media

#### Services for researchers

in the mass media

fppt.com