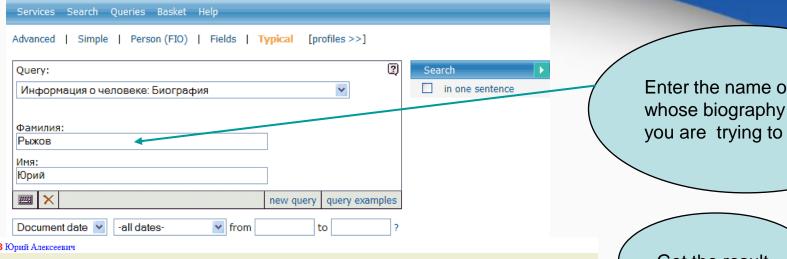

### Example of professional search Search for biographical data of a person in mass media

fppt.com

#### A biography of the former Russian Ambassador to France

РЫЖОВ Юрий Алексеевич

Источник: Наследие отечества Рубрика: Человек

Автор: Контент-редактор № 4 Дата выпуска: 31.01.2005

Заглавие: РЫЖОВ Юрий Алексеевич

действительный член РАН (1987), президент Международного инженерного университета; председатель Российского Пагуошского комитета -- международного движения ученых за обеспечение безопасности человечества; родился 28 октября 1930 г. в г. Москве; окончил Московский физико-технический институт (МФТИ) по специальности `аэродинамика летательных аппаратов` в 1954 г., доктор технических наук, профессор; с 1954 г. работал в Центральном аэрогидродинамическом институте им. Жуковского; с 1960 г. -- в Московском авиационном институте (МАИ), 1986--1992 -- ректор МАИ; основное направление научной деятельности: аэродинамика больших скоростей; избирался народным депутатом СССР (1989--1991) по Ленинградскому району г. Москвы, был членом Верховного Совета СССР, председателем Комитета Верховного Совета по науке, образованию и культуре, являлся одним из организаторов Межрегиональной депутатской группы Съезда народных депутатов); в 1991 г. был заместителем председателя Высшего координационно-консультационного совета при Председателе Верховного Совета РСФСР, членом Политического консультативного совета при Президенте СССР; с января 1992 г. -- Чрезвычайный и Полномочный Посол РФ во Франции, освобожден от обязанностей в декабре 1998 г.; имеет дипломатический ранг Чрезвычайного и Полномочного Посла; лауреат Государственной премии СССР (1983); награжден орденами и медалями СССР, российским орденом `За заслуги перед Отечеством` III степени (1999), а также французским орденом Большого офицера Почетного Легиона; женат, имеет двух дочерей

Enter the name of the person you are trying to find

Get the result