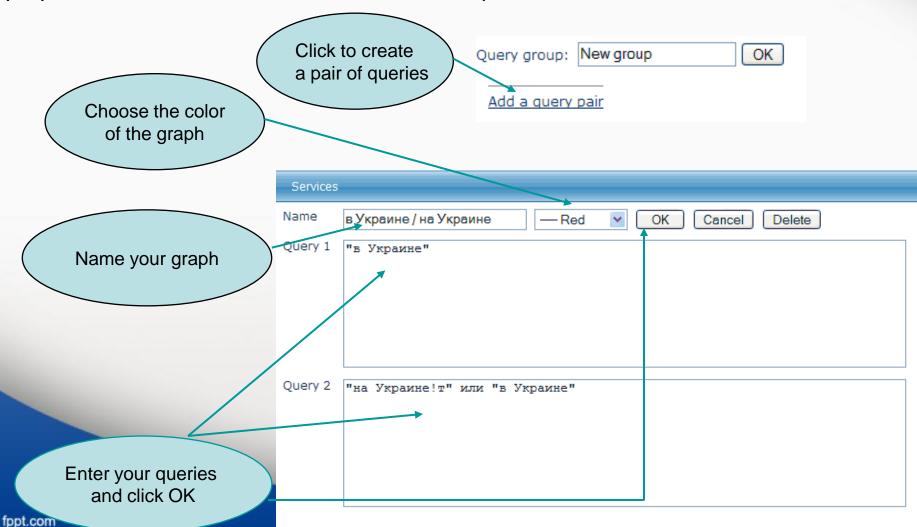

### Statistical analysis of mass media. Relative statistics or statistics based on a group of queries

This service can be used to determine a number if hits for two related objects or events mentioned together. The graph will reflect, in percentage, the relation of the number of documents relevant to the first query to the number of documents relevant to the second query. You can create a group of queries (*Query group – add*) describing the information that you want to compare (a group of politicians, competing companies, etc). For each query you have to create a name, the actual text of the query, and its color. All groups of queries created by the user are saved and can be available in future sessions. You will see a graph that shows each line reflecting a number of documents relevant to its query.

### **Build-up your Search area (continued)**

Create a pair of queries.

The number of documents containing Query 1 will be divided by number of documents containing Query 2.

Let's check how often different mass-media use prepositions «в» and «на» with the word «Украина»

### Get the graph.

Depending on the time span and the number of chosen Search areas it can take several minutes to build up the graph