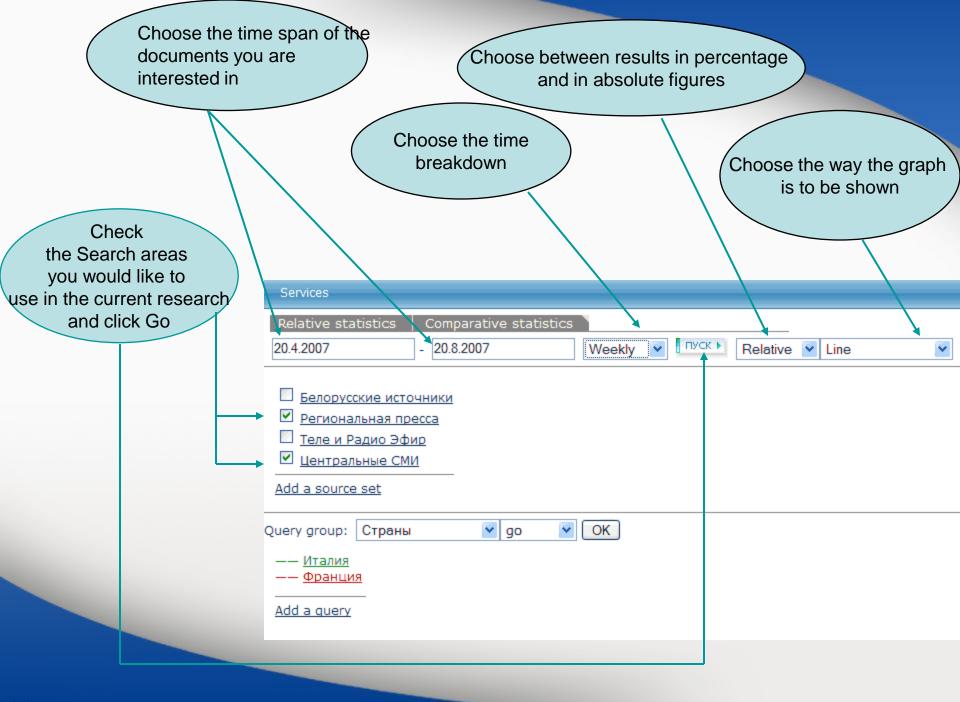

### **Build-up your Search area**

Click here to create your Search area, i.e. a set of databases which you would like to use for statistical research

Add a source set

Query group: New group

OK

Add a query pair

Services

A source set name : Новый набор источников

Selected sources:

OK Cancel Delete

Click here

#### **Build-up your Search area (continued)**

Follow the same procedure as in Relative statistics (see above) to create Search areas and Query groups