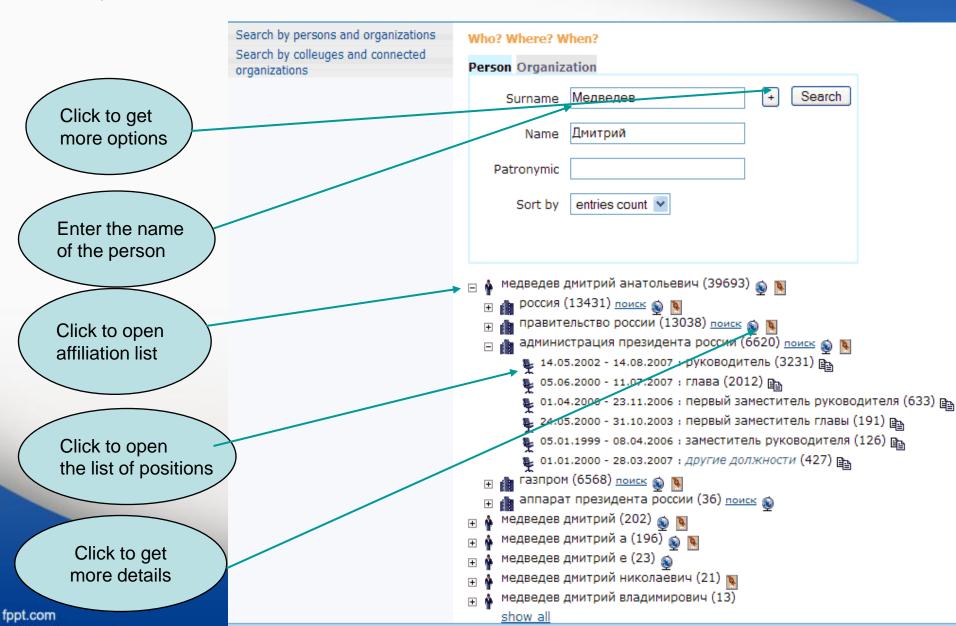

#### Find people affiliated with an organization

## Find if two people ever worked together and what their positions were

Browse the results of the search in mass media правительство россии (74220) 🖃 🥼 министерство внешних экономических связей россии (1283) 🖃 🎍 фрадков михаил ефимович (855) 💺 01.01.1997 - 26.04.2007 : министр (520) 🗈 💺 01.01.1997 - 16.02.2007 : глава (88) 🗈 💺 20.01.1994 - 18.01.2005 : первый заместитель министра (87) 🖺 💺 19.01.1993 - 29.07.2006 : заместитель министра (47) 🖺 🦺 15.04.1994 - 19.04.2007 : первый замминистра (25) 📴 💺 15.04.1993 - 22.03.2007 : другие должности (88) 📭 авен петр олегович (428) 💺 27.02.1992 - 14.08.2006 : министр (299) 🗈 💺 12.01.1993 - 17.03.2006 : бывший министр (41) 🗈 💺 12.12.1997 - 19.12.2006 : ЭКС-МИНИСТР (28) 🗈 💺 22.10.1992 - 11.10.2004 : ГЛАВА (28) 🖺 Compare the results 💺 24.04.1996 - 01.11.2006 : тогдашний министр (14) 🖺 💺 17.05.1992 - 15.02.2007 : другие должности (18) 📭 министерство торговли (802) 🛨 📠 министерство внешней торговли (52) 🛨 📠 министерство мвэс (17) министерство иностранных дел (11) тосдума (11) министерство внешнеэкономических связей (9) банк россии (7) 🛨 🚹 министерство финансов (6) 🛨 📠 министерство внешней экономики (4) общественная палата (3) центробанк (3) 🛨 📠 государственная дума (3) 🛨 📠 министерство этого ведомства (2) ⊕ 📠 мид (2)