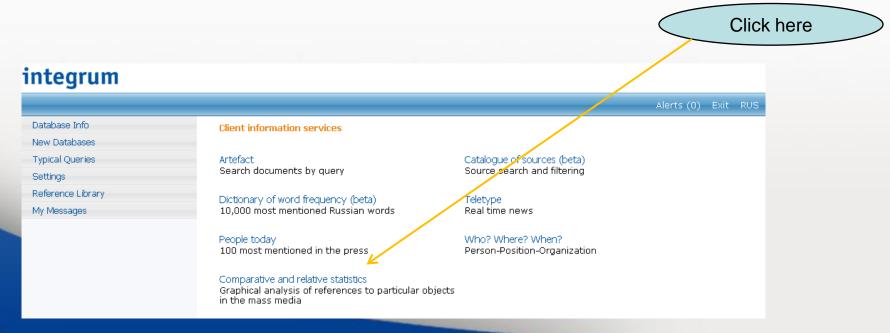

### integrum

Database Info

New Databases

Typical Queries

Settings

Reference Library

My Messages

Client information services

Artefact

Search documents by query

Dictionary of word frequency (beta)

10,000 most mentioned Russian words

People today

100 most mentioned in the press

Comparative and relative statistics

Graphical analysis of references to particular objects in the mass media

Catalogue of sources (beta)

Alerts (0) Exit RUS

Source search and filtering

Teletype

Real time news

Who? Where? When?

Person-Position-Organization