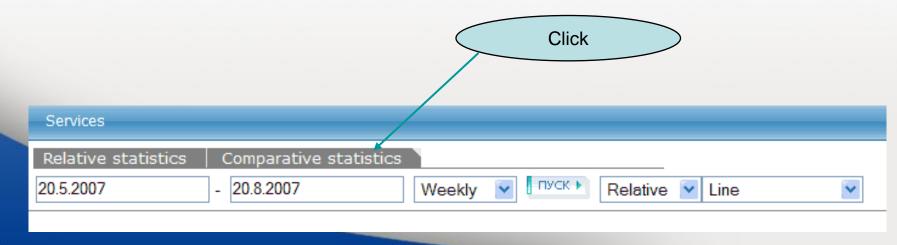

## Statistical research. Comparative statistics

This service allows you to compare the number of hits for particular subjects. You can create a group of queries (*Query group – add*) describing the information that you want to compare (a group of politicians, competing companies, etc). For each query you have to create a name, the actual text of the query, and its color. All groups of queries created by the user are saved and can be available in future sessions. You will see a graph that shows each line reflecting a number of documents relevant to its query. The graph can reflect results either in relative numbers (as a percent of the total number of documents in the selected databases for this period of time) or absolute numbers (as an actual number of documents relevant to the query).

Follow the same procedure as in Relative statistics (see above) to create Search areas and Query groups