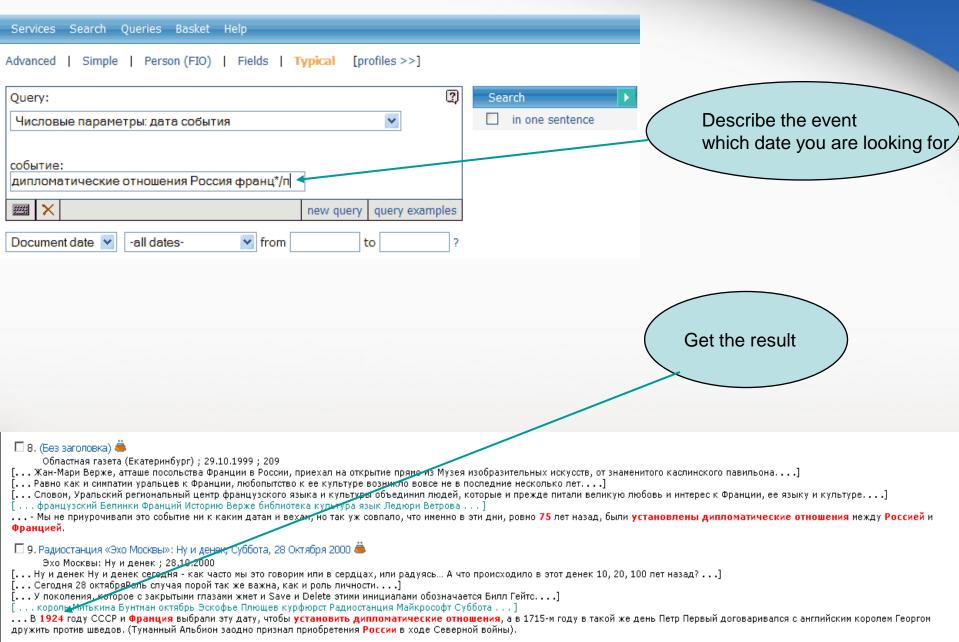

| Fields | Typical [profiles >>] Advanced (Интегрум или Integrum) (крупнейщая или известная) "база Search данных"/п3 in one sentence ## X new suery query examples from Document date -all dates to Define proximity level Use operator /nN (or /sN) to find documents containing words of search query Lear more about in N consecutive sentences the query language In this example – n 3 consecutive sentences fppt.com

# Integrum's professional search Find documents relevant to a person

. . . Конечно, лучше беречь **брови** смолоду.



### Integrum's professional search Find documents relevant to its fields



#### Integrum's professional search

Integrum builds up a search query for the most popular topics

fppt.com



# **Example of professional search Automatic search of the date of any event**



### Example of professional search Search for biographical data of a person in mass media

fppt.com



#### A biography of the former Russian Ambassador to France



РЫЖОВ Юрий Алексеевич

Источник: Наследие отечества Рубрика: Человек

Автор: Контент-редактор № 4 Дата выпуска: 31.01.2005

Заглавие: РЫЖОВ Юрий Алексеевич

действительный член РАН (1987), президент Международного инженерного университета; председатель Российского Пагуошского комитета -- международного движения ученых за обеспечение безопасности человечества; родился 28 октября 1930 г. в г. Москве; окончил Московский физико-технический институт (МФТИ) по специальности `аэродинамика летательных аппаратов` в 1954 г., доктор технических наук, профессор; с 1954 г. работал в Центральном аэрогидродинамическом институте им. Жуковск