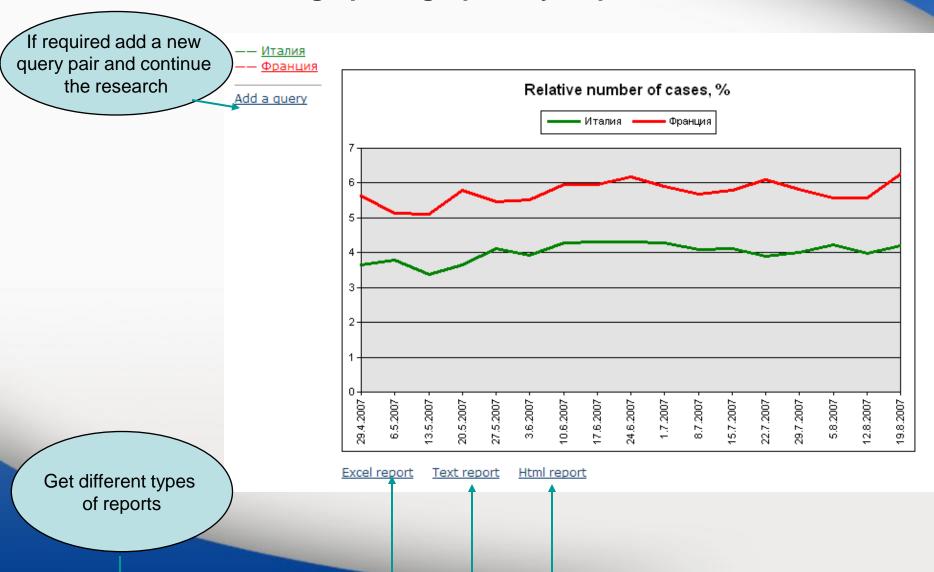

### Get the graph.

Depending on the time span and the number of chosen Search areas it can take several minutes to build up the graph

## Which of two countries, Italy or France, has been mentioned more often in Russian mass-media?

### Get the graph.

Depending on the time span and the number of chosen Search areas the building up the graph may require several minutes

fppt.com